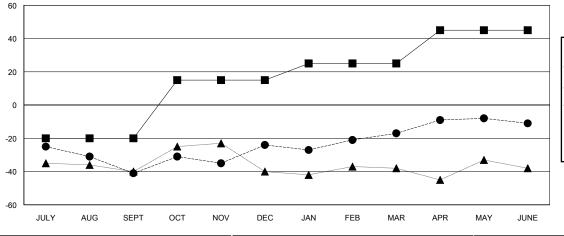

### GOALS AND ACTUAL MEMBERS CUMULATIVE

| DROPPED CLUBS: 0 |     |
|------------------|-----|
| DROPPED MEMBERS  |     |
| DECEASED         | 29  |
| CLUB CANCELLED   | 0   |
| OTHER            | 162 |
| TOTAL            | 191 |

# **LOCATION MASSACHUSETTS**

**GMT CA** 

| Clubs                 |               |           |               | Members               |                           |                         |                                              |
|-----------------------|---------------|-----------|---------------|-----------------------|---------------------------|-------------------------|----------------------------------------------|
| RESULTS FOR 2017-2018 |               |           |               | RESULTS FOR 2017-2018 |                           |                         |                                              |
| QUARTER               | NEW CLUB GOAL | NEW CLUBS | DROPPED CLUBS | QUARTER               | MEMBER GROWTH NET<br>GOAL | MEMBER GROWTH<br>ACTUAL | DROPPED MEMBERS ACTUAL (including transfers) |
| JULY/AUG/SEPT         | 0             | 0         | 0             | JULY/AUG/SEPT         | -20                       | 14                      | 53                                           |
| OCT/NOV/DEC           | 1             | 0         | 0             | OCT/NOV/DEC           | 35                        | 61                      | 38                                           |
| JAN/FEB/MAR           | 0             | 0         | 0             | JAN/FEB/MAR           | 10                        | 35                      | 25                                           |
| APR/MAY/JUNE          | 1             | 1         | 0             | APR/MAY/JUNE          | 20                        | 86                      | 75                                           |